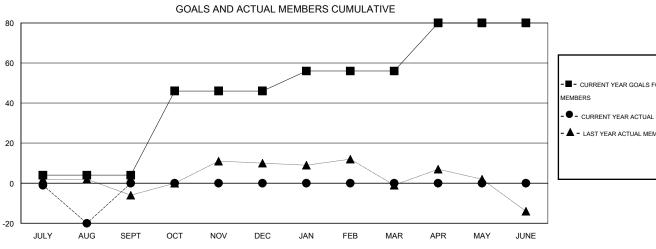

## District 14 N

Results as of: 8/31/2015

GMT CA 1

| Clubs                 |                  |           |                  |                  | Members               |                    |                                     |                    |                  |
|-----------------------|------------------|-----------|------------------|------------------|-----------------------|--------------------|-------------------------------------|--------------------|------------------|
| RESULTS FOR 2015-2016 |                  |           |                  |                  | RESULTS FOR 2015-2016 |                    |                                     |                    |                  |
| QUARTER               | NEW CLUB<br>GOAL | NEW CLUBS | DROPPED<br>CLUBS | NET<br>GAIN/LOSS | QUARTER               | NEW MEMBER<br>GOAL | CHARTER AND<br>NEW MEMBERS<br>ADDED | DROPPED<br>MEMBERS | NET<br>GAIN/LOSS |
| JULY/AUG/SEPT         | 0                | 0         | 1                | -1               | JULY/AUG/SEPT         | 4                  | 15                                  | 35                 | -20              |
| OCT/NOV/DEC           | 1                | 0         | 0                | 0                | OCT/NOV/DEC           | 42                 | 0                                   | 0                  | 0                |
| JAN/FEB/MAR           | 0                | 0         | 0                | 0                | JAN/FEB/MAR           | 10                 | 0                                   | 0                  | 0                |
| APR/MAY/JUNE          | 0                | 0         | 0                | 0                | APR/MAY/JUNE          | 24                 | 0                                   | 0                  | 0                |

| -■- CURRENT YEAR GOALS FOR NEW    |
|-----------------------------------|
| MEMBERS                           |
| - ● - CURRENT YEAR ACTUAL MEMBERS |
| - A - LAST YEAR ACTUAL MEMBERS    |
|                                   |
|                                   |
|                                   |
|                                   |
|                                   |